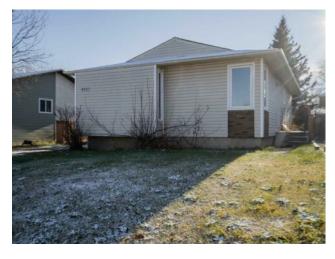

## 8325 101 Avenue Peace River, Alberta

MLS # A2179090

\$240,000

| Division: | Saddleback Ridge                                   |        |                   |  |  |
|-----------|----------------------------------------------------|--------|-------------------|--|--|
| Type:     | Residential/House                                  |        |                   |  |  |
| Style:    | Bungalow                                           |        |                   |  |  |
| Size:     | 937 sq.ft.                                         | Age:   | 1980 (45 yrs old) |  |  |
| Beds:     | 3                                                  | Baths: | 1                 |  |  |
| Garage:   | Parking Pad                                        |        |                   |  |  |
| Lot Size: | 0.17 Acre                                          |        |                   |  |  |
| Lot Feat: | Back Yard, Few Trees, Front Yard, Lawn, Landscaped |        |                   |  |  |

Ceiling Fan(s), Laminate Counters

Inclusions: Shed

Perfect starter home in desirable location. You can own this great bungalow in Saddle Back with large fenced back yard, deck, 3 bedrooms, cozy layout, and the basement has been partially finished with lots of potential! This property has a well developed yard with a bountiful crab apple tree, nicely finished shed, and fire pit area. Get in touch today to view!