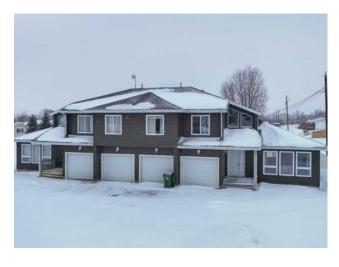

## 10402 103 Street La Crete, Alberta

MLS # A2192163

\$627,000

| Division: | NONE                            |        |                   |  |  |  |
|-----------|---------------------------------|--------|-------------------|--|--|--|
| Туре:     | Residential/Duplex              |        |                   |  |  |  |
| Style:    | 1 and Half Storey, Side by Side |        |                   |  |  |  |
| Size:     | 2,996 sq.ft.                    | Age:   | 1991 (34 yrs old) |  |  |  |
| Beds:     | 6                               | Baths: | 4 full / 2 half   |  |  |  |
| Garage:   | Quad or More Attached           |        |                   |  |  |  |
| Lot Size: | 0.22 Acre                       |        |                   |  |  |  |
| Lot Feat: | Back Yard                       |        |                   |  |  |  |

Features: High Ceilings, Laminate Counters, See Remarks

Inclusions: central vacuum both units.

INVESTOR ALERT! Come check out this duplex for sale that's located near all the amenities, this property has lots of potential; live on one side and rent out the other or rent out both units the choice is yours. Each unit has vaulted ceilings with wood beam accents, a big master bedroom with a large ensuite and walk-in closet, and a double car garage to keep your vehicles out of the weather. Come check out this great opportunity before it's gone!